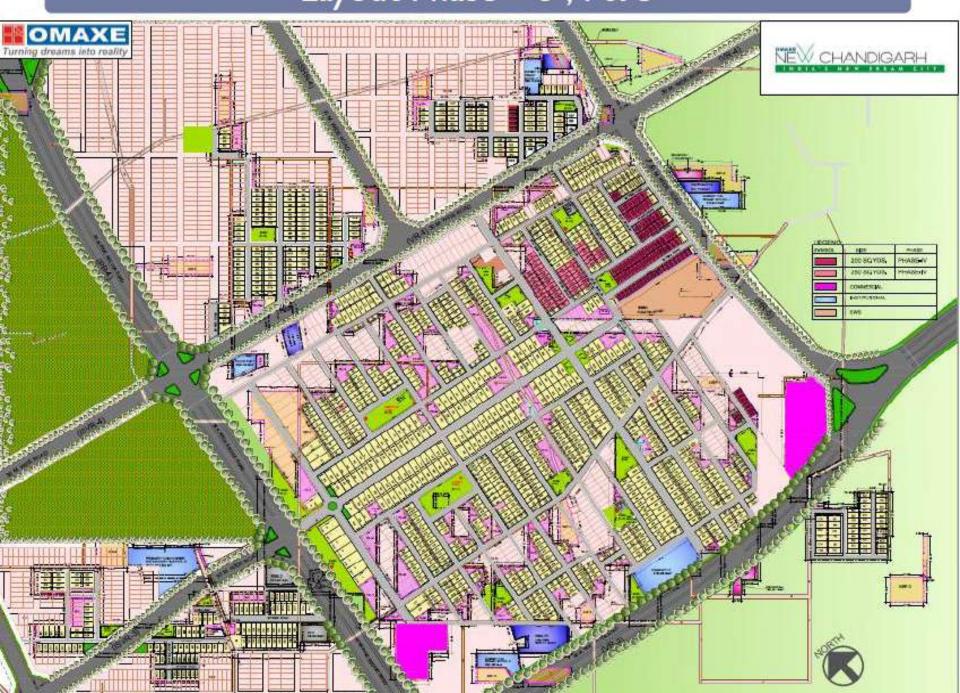

## Layout Phase – 3,4 & 5

#### **OMAXE NEW CHANDIGARH PLOTS PHASE-V**

PRICE LIST & PAYMENT PLAN (115,150 and 250 sq. yd. Plots)

Basic Sale Price (BSP): 28800\*/- per sq. yd.